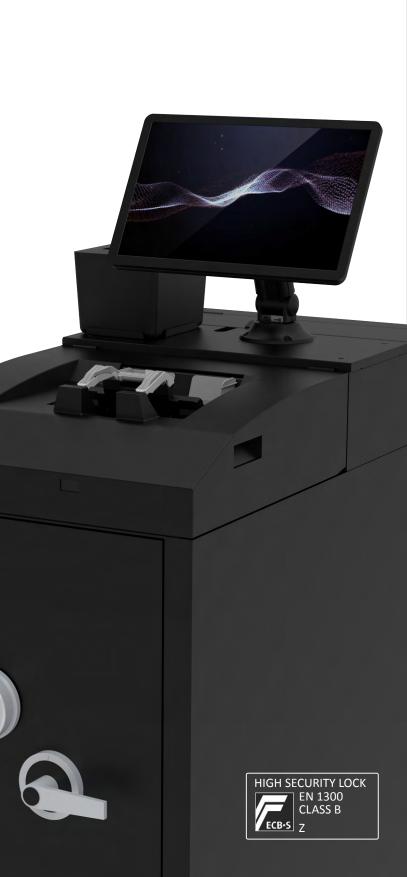

# **RAY** Ultra

Cash Recycler System

#### Secured Safe and Access

- UL291 / CEN Standard
- Featuring ECB Class B locks
- 4-Eye Principle (OTP + Keypad)

**4-Eye Principle** 

In most cases, control center and CIT guard.

LOCK-1, CIT HQ OPENS REMOTELY LOCK-2, CIT GUARD OPENS DIRECTLY

#### User Interface

- Intuitive and low learning curve GUI
- 15" Capacitor Touch Screen
- Full HD Display

#### Client Printer

- Heavy duty type
- 80mm thermal paper

✓ Improve Transaction Time

✓ Reduce Cash Exposure

Efficient

**Interface Protocol** 

Database