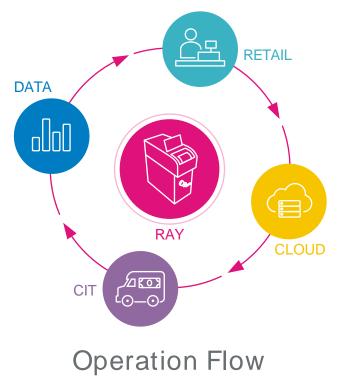

Satisfies the retailers with the versatile and advanced technology built reliable solution, which remarkably speeds up the cash transactions, from start/end of day to CIT pickups, 24/7 monitored and secured to optimize retail business operations.

By removing the burdens of manpower invested to eliminate discrepancy and time for the complex accounting process. MA's TCR Series allow retailers to focus more on the operation, that brings good customer experience and of course the sales.