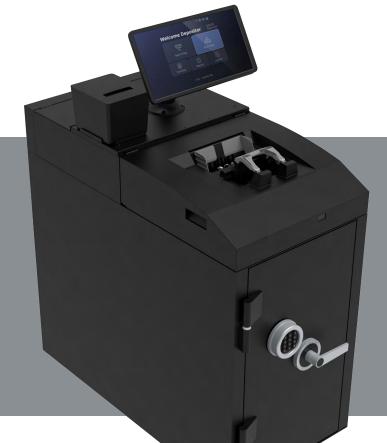

# **RAY** Ultra

Cash Recycler System

#### Large Banknote Storage Capacity

- Stores up to 14000 notes
- 4 Recycler Cassettes
- 1 Dual Compartment Cassette

#### Secured Safe and Access

- UL291 / CEN Standard
- Featuring ECB Class B locks
- 4-Eye Principle (OTP + Keypad)

**4-Eye Principle** 

In most cases, control center and CIT guard.

LOCK-1, CIT HQ OPENS REMOTELY LOCK-2, CIT GUARD OPENS DIRECTLY

#### User Interface

- Intuitive and low learning curve GUI
- 15" Capacitor Touch Screen
- Full HD Display