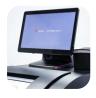

#### User Interface

- Intuitive and low learning curve GUI
- 15" Capacitor Touch Screen
- Full HD Display